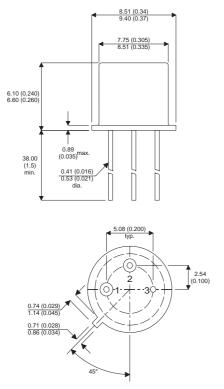

Dimensions in mm (inches).

Bipolar NPN Device in a Hermetically sealed TO5 Metal Package.

## TO5 (TO205AA) PINOUTS

1 – Emitter 2 – Base

se 3 – Collector

| Parameter                 | Test Conditions                           | Min. | Тур. | Max. | Units |
|---------------------------|-------------------------------------------|------|------|------|-------|
| V <sub>CEO</sub> *        |                                           |      |      | 60   | V     |
| I <sub>C(CONT)</sub>      |                                           |      |      | 5    | А     |
| h <sub>FE</sub>           | @ 2/1 (V <sub>ce</sub> / I <sub>c</sub> ) | 40   |      | 120  | -     |
| f <sub>t</sub>            |                                           |      | 40M  |      | Hz    |
| P <sub>D</sub>            |                                           |      |      | 0.8  | W     |
| * Maximum Working Voltage |                                           |      |      |      |       |